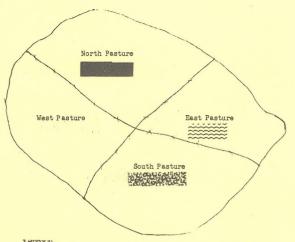

- 1. Turn out in south pasture in spring.
- 2. Open gate to north pasture June 30.
- August 1. Open gate to east pasture and try to concentrate livestock for seed trampling.
- 4. West pasture is rested year long.